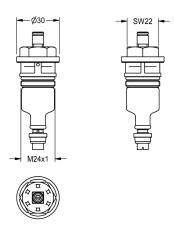

### 2000104372

2000109229
Functional part for wash fittings / urinal flush valves, colour identification yellow. Version silicone-free.

Functional part for wash fittings / urinal flush valves, colour identification yellow.

## Technical Data

| application              |
|--------------------------|
| ype of cartridge         |
| diameter nominal fitting |
| material                 |
| remotely controlled      |

| washing/flushing       |  |
|------------------------|--|
| self-closing cartridge |  |
| DN 15                  |  |
| synthetic              |  |
| no                     |  |