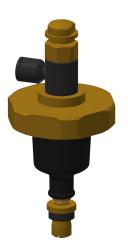

## **KWC** Head part

## KWC-No.

| <b>2000104387</b><br>DN 15              |  |
|-----------------------------------------|--|
| <b>2000104388</b><br>DN 20              |  |
| <b>2000104403</b><br>DN 15 for AQUALINE |  |

Head part for self-closing valve DN 15 with remote control.

## Technical Data

| application              | washing/showering/flushing |
|--------------------------|----------------------------|
| type of cartridge        | self-closing cartridge     |
| diameter nominal fitting | DN 15                      |
| material                 | brass                      |
| remotely controlled      | yes                        |