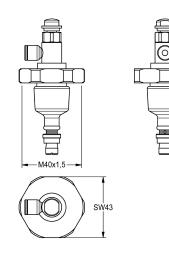

## **KWC** Head part

## KWC-No.

| <b>2000104387</b><br>DN 15              |  |
|-----------------------------------------|--|
| <b>2000104388</b><br>DN 20              |  |
| <b>2000104403</b><br>DN 15 for AQUALINE |  |

Head part for self-closing valve DN 15 with remote control.

## Technical Data

| application              | washing/showering/flushing |
|--------------------------|----------------------------|
| type of cartridge        | self-closing cartridge     |
| diameter nominal fitting | DN 15                      |
| material                 | brass                      |
| remotely controlled      | yes                        |