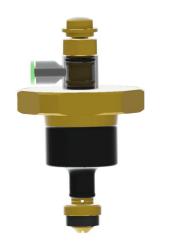

#### KWC-No.

2000104389 Upper part DN 20 for AQUA WC flushing valve with remote control

Head part for WC flush valve DN 20 with remote control

### Technical Data

| application              | wc flushing            |
|--------------------------|------------------------|
| type of cartridge        | self-closing cartridge |
| diameter nominal fitting | DN 20                  |
| material                 | brass-look             |
| remotely controlled      | yes                    |