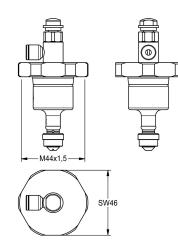

#### KWC-No.

2000104389 Upper part DN 20 for AQUA WC flushing valve with remote control

Head part for WC flush valve DN 20 with remote control

### Technical Data

| application              | wc flushing            |
|--------------------------|------------------------|
| type of cartridge        | self-closing cartridge |
| diameter nominal fitting | DN 20                  |
| material                 | brass-look             |
| remotely controlled      | yes                    |