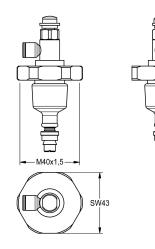

## KWC-No.

| <b>2000104387</b><br>DN 15              |  |
|-----------------------------------------|--|
| <b>2000104388</b><br>DN 20              |  |
| <b>2000104403</b><br>DN 15 for AQUALINE |  |

Head part for self-closing valves DN 15 with remote control, for shower systems.

## Technical Data

| self-closing cartridge |
|------------------------|
| DN 15                  |
| brass                  |
| yes                    |
|                        |

| KWC Group AG   Home: info@kwc.com  Professional: kwc-info.ae@kwc.com   www.kwc.com |
|------------------------------------------------------------------------------------|
|------------------------------------------------------------------------------------|