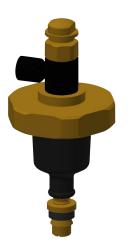

## KWC-No.

| <b>2000104387</b><br>DN 15              |  |
|-----------------------------------------|--|
| <b>2000104388</b><br>DN 20              |  |
| <b>2000104403</b><br>DN 15 for AQUALINE |  |

Head part for self-closing valves DN 15 with remote control, for shower systems.