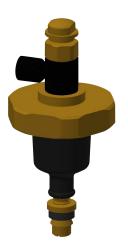

## KWC-No.

| <b>2000104387</b><br>DN 15              |  |
|-----------------------------------------|--|
| <b>2000104388</b><br>DN 20              |  |
| <b>2000104403</b><br>DN 15 for AQUALINE |  |

Head part for self-closing valves DN 15 with remote control, for shower systems.