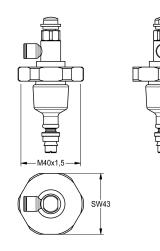

## KWC-No.

| <b>2000104387</b><br>DN 15              |  |
|-----------------------------------------|--|
| <b>2000104388</b><br>DN 20              |  |
| <b>2000104403</b><br>DN 15 for AQUALINE |  |

Head part for self-closing valves DN 15 with remote control, for shower systems.

## Technical Data

| self-closing cartridge |  |
|------------------------|--|
| DN 15                  |  |
| brass                  |  |
| yes                    |  |
|                        |  |

| KWC Group AG | Home: info@kwc.com | Professional kwc   | -info.uk@kwc.com | Lwww.kwc.com      |
|--------------|--------------------|--------------------|------------------|-------------------|
| KWC Gloup AG | Home. Into@kwc.com | FIDIESSIDITUI, KWC | -IIIO.uk@kwc.com | VV VV VV .KVV C.C |