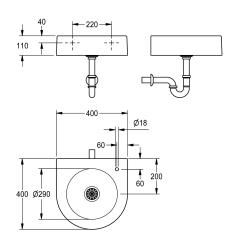

strainer waste G 1 1/4 B, siphon G 1 1/4 B, including mounting

Dimensions  $400 \times 110 \times 400$  mm (W x H x D) Bowl dimensions  $290 \times 75$  mm (D x H)

### Technical Data

| bowl - bowl height    |  |
|-----------------------|--|
| bowl - depth          |  |
| bowl - width          |  |
| drinking bubbler      |  |
| glass filler          |  |
| material              |  |
| material code         |  |
| outlet size           |  |
| overall depth         |  |
| overall height        |  |
| overall width         |  |
| surface finish        |  |
| type of mounting      |  |
| waste hole position   |  |
| waste hole projection |  |
| waste kit included    |  |
| waste size            |  |

| 80 mm            |  |
|------------------|--|
| 290 mm           |  |
| 290 mm           |  |
| optional         |  |
| optional         |  |
| mineral material |  |
| Miranit          |  |
| DN 32            |  |
| 400 mm           |  |
| 110 mm           |  |
| 400 mm           |  |
| coated           |  |
| wall mounting    |  |
| centre           |  |
| 200 mm           |  |
| yes              |  |
| DN 32            |  |