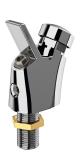

|  |
| overall width         |  |
| surface finish        |  |
| type of mounting      |  |
| waste hole position   |  |
| waste hole projection |  |
| waste kit included    |  |
| waste size            |  |

| 80 mm            |  |
|------------------|--|
| 290 mm           |  |
| 290 mm           |  |
| optional         |  |
| optional         |  |
| mineral material |  |
| Miranit          |  |
| DN 32            |  |
| 400 mm           |  |
| 110 mm           |  |
| 400 mm           |  |
| coated           |  |
| wall mounting    |  |
| centre           |  |
| 200 mm           |  |
| yes              |  |
| DN 32            |  |

## **Mandatory Accessories**



# **KWC** ANIMA Wall-mounted drinking fountain

**Modell-Linie: ANIMA | SIRW24D**Drinking fountains | Drinking fountains



ANIMA drinking fountain tap

**213.0654.085** ANMX-BU



ANIMA bottle filler tap

**213.0654.086** ANMX-BT



Self-closing drinking bubbler

**2000101118** AQRM304