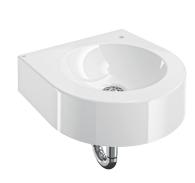

#### 2000105177

Wall-mounted drinking fountain made of MIRANIT resin-bonded mineral material with pore-free smooth surface (temperature-resistant up to 80 °C), Alpine white colour. With seamlessly moulded round bowl, without overflow, with tap hole 18 mm (D) on the right. Mounted via back panel. Circumference of apron 110 mm (H). With

strainer waste G 1 1/4 B, siphon G 1 1/4 B, including mounting

Dimensions  $400 \times 110 \times 400$  mm (W x H x D) Bowl dimensions  $290 \times 75$  mm (D x H)