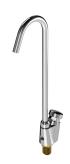

# **KWC** ANIMA Wall-mounted drinking fountain

**Modell-Linie: ANIMA | SIRW24D**Drinking fountains | Drinking fountains

ANIMA drinking fountain tap

**213.0654.085** ANMX-BU

ANIMA bottle filler tap

**213.0654.086** ANMX-BT