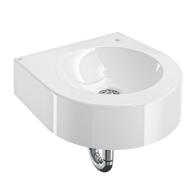

## KWC ANIMA Wall-mounted drinking fountain

#### 2000105177

Wall-mounted drinking fountain made of MIRANIT resin-bonded mineral material with pore-free smooth surface (temperature-resistant up to 80 °C). Alpine white colour. With seamlessly moulded round bowl, without overflow, with tap hole 18 mm (D) on the right. Mounted via back panel. Circumference of apron 110 mm (H). With

strainer waste G 1 1/4 B, siphon G 1 1/4 B, including mounting materials.

Dimensions  $400 \times 110 \times 400$  mm (W x H x D) Bowl dimensions  $290 \times 75$  mm (D x H)

| Technical Data        |  |
|-----------------------|--|
| bowl - bowl height    |  |
| bowl - depth          |  |
| bowl - width          |  |
| drinking bubbler      |  |
| glass filler          |  |
| material              |  |
| material code         |  |
| outlet size           |  |
| overall depth         |  |
| overall height        |  |
| overall width         |  |
| surface finish        |  |
| type of mounting      |  |
| waste hole position   |  |
| waste hole projection |  |
| waste kit included    |  |
| waste size            |  |