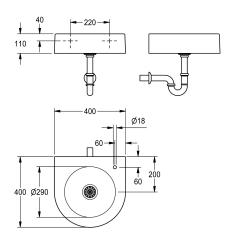

strainer waste G 1 1/4 B, siphon G 1 1/4 B, including mounting materials.

Dimensions  $400 \times 110 \times 400$  mm (W x H x D) Bowl dimensions  $290 \times 75$  mm (D x H)

| Technical Data        |  |
|-----------------------|--|
| bowl - bowl height    |  |
| bowl - depth          |  |
| bowl - width          |  |
| drinking bubbler      |  |
| glass filler          |  |
| material              |  |
| material code         |  |
| outlet size           |  |
| overall depth         |  |
| overall height        |  |
| overall width         |  |
| surface finish        |  |
| type of mounting      |  |
| waste hole position   |  |
| waste hole projection |  |
| waste kit included    |  |
| waste size            |  |

| 80 mm            |  |  |  |
|------------------|--|--|--|
| 290 mm           |  |  |  |
| 290 mm           |  |  |  |
| optional         |  |  |  |
| optional         |  |  |  |
| mineral material |  |  |  |
| Miranit          |  |  |  |
| DN 32            |  |  |  |
| 400 mm           |  |  |  |
| 110 mm           |  |  |  |
| 400 mm           |  |  |  |
| coated           |  |  |  |
| wall mounting    |  |  |  |
| centre           |  |  |  |
| 200 mm           |  |  |  |
| yes              |  |  |  |
| DN 32            |  |  |  |