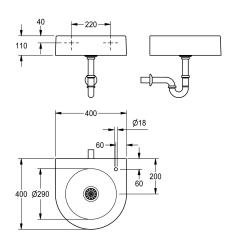

#### 2000105177

Wall-mounted drinking fountain made of MIRANIT resin-bonded mineral material with pore-free smooth surface (temperature-resistant up to 80 °C), Alpine white colour. With seamlessly moulded round bowl, without overflow, with tap hole 18 mm (D) on the right. Mounted via back panel. Circumference of apron 110 mm (H). With

strainer waste G 1 1/4 B, siphon G 1 1/4 B, including mounting

Dimensions  $400 \times 110 \times 400$  mm (W x H x D) Bowl dimensions  $290 \times 75$  mm (D x H)

### Technical Data

| bowl - bowl height    |  |
|-----------------------|--|
| bowl - depth          |  |
| bowl - width          |  |
| drinking bubbler      |  |
| glass filler          |  |
| material              |  |
| material code         |  |
| outlet size           |  |
| overall depth         |  |
| overall height        |  |
| overall width         |  |
| surface finish        |  |
| type of mounting      |  |
| waste hole position   |  |
| waste hole projection |  |
| waste kit included    |  |
| waste size            |  |

| 80 mm            |  |
|------------------|--|
| 290 mm           |  |
| 290 mm           |  |
| optional         |  |
| optional         |  |
| mineral material |  |
| Miranit          |  |
| DN 32            |  |
| 400 mm           |  |
| 110 mm           |  |
| 400 mm           |  |
| coated           |  |
| wall mounting    |  |
| centre           |  |
| 200 mm           |  |
| yes              |  |
| DN 32            |  |