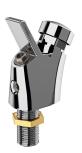

|  |
| overall width         |  |
| surface finish        |  |
| type of mounting      |  |
| waste hole position   |  |
| waste hole projection |  |
| waste kit included    |  |
| waste size            |  |

| 80 mm            |  |
|------------------|--|
| 290 mm           |  |
| 290 mm           |  |
| optional         |  |
| optional         |  |
| mineral material |  |
| Miranit          |  |
| DN 32            |  |
| 400 mm           |  |
| 110 mm           |  |
| 400 mm           |  |
| coated           |  |
| wall mounting    |  |
| centre           |  |
| 200 mm           |  |
| yes              |  |
| DN 32            |  |

## **Mandatory Accessories**



# **KWC** ANIMA Wall-mounted drinking fountain

**Modell-Linie: ANIMA | SIRW24D**Drinking fountains | Drinking fountains



ANIMA drinking fountain tap

**213.0654.085** ANMX-BU



ANIMA bottle filler tap

**213.0654.086** ANMX-BT



Self-closing drinking bubbler

**2000101118** AQRM304