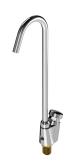

# **KWC** ANIMA Wall-mounted drinking fountain

**Modell-Linie: ANIMA | SIRW24D**Drinking fountains | Drinking fountains

ANIMA drinking fountain tap

**213.0654.085** ANMX-BU

ANIMA bottle filler tap

**213.0654.086** ANMX-BT