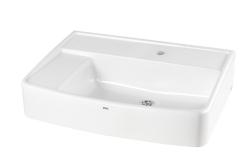

### 2030006863

Classroom sink made of resin-bonded mineral material with smooth, Classroom sink indae of resin-borded mineral material with smooth, pore-free surface (temperature resistant up to 80 °C). Colour Alpine White. With seamless bowl, without overflow, with tap landing and tap hole, sponge tray on the left side, front slightly arched. Rear contoured edge. Strainer waste DN 32, plastic threaded connection,

# number of tap holes

1

fixing material included.

Dimensions  $600 \times 150 \times 450$  mm (W x H x D) Bowl dimensions  $440 \times 280$  mm (W x T)