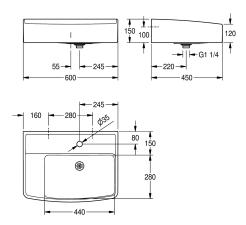

### 2030006863

Classroom sink made of resin-bonded mineral material with smooth, Classroom sink indae of resin-borded mineral material with smooth, pore-free surface (temperature resistant up to 80 °C). Colour Alpine White. With seamless bowl, without overflow, with tap landing and tap hole, sponge tray on the left side, front slightly arched. Rear contoured edge. Strainer waste DN 32, plastic threaded connection,

# number of tap holes

1

fixing material included.

Dimensions  $600 \times 150 \times 450$  mm (W x H x D) Bowl dimensions  $440 \times 280$  mm (W x T)

#### **Technical Data**

| Technical Data        |   |
|-----------------------|---|
| bowl position         |   |
| bowl construction     |   |
| bowl - depth          |   |
| bowl - width          |   |
| brushes               |   |
| drainer or storage    |   |
| grid                  |   |
| inlet size            |   |
| material              |   |
| material code         |   |
| number of waste holes |   |
| outlet size           |   |
| overall depth         |   |
| overall height        |   |
| overall width         |   |
| overflow              |   |
| rear upstand          |   |
| wash riffle           |   |
| spillway              |   |
| splash back           |   |
| sump                  |   |
| sump basket           | · |
| surface finish        |   |

| ight             |
|------------------|
| radius corners   |
| 280 mm           |
| 440 mm           |
| Without brushes  |
| no               |
| no               |
| DN 32            |
| mineral material |
| Miranit          |
| 1                |
| DN 32            |
| 450 mm           |
| 150 mm           |
| 500 mm           |
| no               |
| ves              |
| no               |
| 00               |
| no               |
| no               |
| 0                |
| coated           |
|                  |

# Modell-Linie: SIRIUS | ANMW322 Utility sinks | Multi purpose sink

| number of tap holes   | 1                  |
|-----------------------|--------------------|
| tap hole diameter     | 35 mm              |
| tap hole position     | middle             |
| tap ledge             | yes                |
| type of mounting      | wall mounting      |
| type of utility sink  | multi purpose sink |
| type of waste kit     | perforated waste   |
| number of wash places | 1                  |
| waste hole position   | centre             |
| waste hole projection | 220 mm             |
| waste kit included    | yes                |
| waste size            | DN 32              |