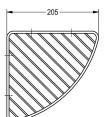

## Modell-Linie: MISCELLANEOUS | MISX2009

Accessoires Hotel & Residential | Shelves

205

## KWC-No.

2000106194

Surface satin finished

Accent colour

chrome-look (glossy)

Surface satin finished Dimensions 205 x 50 x 205 mm (W x H x D)

stainless steel

 $Comer \ basket \ for \ wall \ mounting, 304 \ stainless \ steel, \ used \ for \ shwer \ aor \ bath, \ includes \ stainless \ steel \ screws \ and \ dowels.$ 