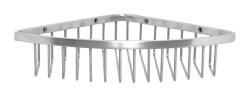

# кwс

MISCELLANEOUS Corner basket for wall mounting

## KWC-No.

2000106194

Surface satin finished

Accent colour

chrome-look (glossy)

Surface satin finished Dimensions 205 x 50 x 205 mm (W x H x D)

stainless steel

 $Comer \ basket \ for \ wall \ mounting, 304 \ stainless \ steel, \ used \ for \ shwer \ aor \ bath, \ includes \ stainless \ steel \ screws \ and \ dowels.$ 