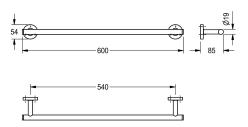

2000106243 Surface high polished Dimensions  $600 \times 54 \times 85$  mm (W × H × D)

# surface finish

satin finished

Surface satin finished Dimensions 600 x 54 x 85 mm (W x H x D)

| 1.4301 Chrome Nickel | teel V2A |  |
|----------------------|----------|--|
| 85 mm                |          |  |
| 54 mm                |          |  |
| 600 mm               |          |  |
| satin finished       |          |  |
| screw                |          |  |