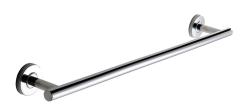

# **KWC** MEDIUS Individual towel rail

Modell-Linie: MEDIUS | MEDX001HP Accessoires Hotel & Residential | Towel & rob holder Hotel

## KWC-No.

2000106243 Surface high polished Dimensions  $600 \times 54 \times 85 \text{ mm}$  (W x H x D)

Single towel rail for wall mounting, 304 stainless steel, round covers to conceal the fixing of screws, includes stainless steel screws and dowels.

## surface finish

high polished

Surface high polished Dimensions  $600 \times 54 \times 85 \text{ mm}$  (W x H x D)

| stainless steel                |
|--------------------------------|
| 1.4301 Chrome Nickel steel V2A |
| 85 mm                          |
| 54 mm                          |
| 600 mm                         |
| high polished                  |
| screw                          |
| wall mounting                  |