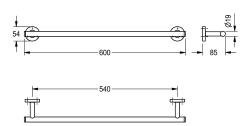

## KWC-No.

2000106243 Surface high polished Dimensions  $600 \times 54 \times 85 \text{ mm}$  (W x H x D)

Single towel rail for wall mounting, 304 stainless steel, round covers to conceal the fixing of screws, includes stainless steel screws and dowels.

## surface finish

high polished

Surface high polished Dimensions  $600 \times 54 \times 85 \text{ mm}$  (W x H x D)

| stainless steel                |
|--------------------------------|
| 1.4301 Chrome Nickel steel V2A |
| 85 mm                          |
| 54 mm                          |
| 600 mm                         |
| high polished                  |
| screw                          |
| wall mounting                  |