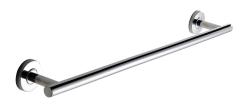

**KWC** MEDIUS Individual towel rail

Modell-Linie: MEDIUS | MEDX001HP Accessoires Hotel & Residential | Towel & rob holder Hotel

## KWC-No.

2000106243 Surface high polished Dimensions  $600 \times 54 \times 85$  mm (W × H × D)

2000106242 Surface satin finished

Single towel rail for wall mounting, 304 stainless steel, round covers to conceal the fixing of screws, includes stainless steel screws and dowels.