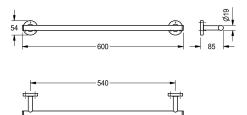

## KWC-No.

2000106243 Surface high polished Dimensions  $600 \times 54 \times 85$  mm (W × H × D)

2000106242 Surface satin finished

Single towel rail for wall mounting, 304 stainless steel, round covers to conceal the fixing of screws, includes stainless steel screws and dowels.

## surface finish

high polished

satin finished

Surface high polished Dimensions 600 x 54 x 85 mm (W x H x D)

| 1.4301 Chrome Nickel s | teel V2A |  |
|------------------------|----------|--|
| 85 mm                  |          |  |
| 54 mm                  |          |  |
| 600 mm                 |          |  |
| high polished          |          |  |
| screw                  |          |  |