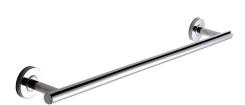

## KWC-No.

2000106243 Surface high polished Dimensions  $600 \times 54 \times 85 \text{ mm}$  (W x H x D)

Single towel rail for wall mounting, 304 stainless steel, round covers to conceal the fixing of screws, includes stainless steel screws and dowels.

## surface finish

high polished

Surface high polished Dimensions  $600 \times 54 \times 85 \text{ mm}$  (W x H x D)

| stainless steel                |
|--------------------------------|
| 1.4301 Chrome Nickel steel V2A |
| 85 mm                          |
| 54 mm                          |
| 600 mm                         |
| high polished                  |
| screw                          |
| wall mounting                  |