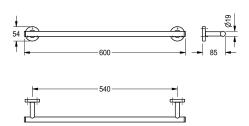

## KWC-No.

2000106243 Surface high polished Dimensions  $600 \times 54 \times 85 \text{ mm}$  (W x H x D)

Single towel rail for wall mounting, 304 stainless steel, round covers to conceal the fixing of screws, includes stainless steel screws and dowels.

## surface finish

high polished

Surface high polished Dimensions  $600 \times 54 \times 85 \text{ mm}$  (W x H x D)

| stainless steel                |
|--------------------------------|
| 1.4301 Chrome Nickel steel V2A |
| 85 mm                          |
| 54 mm                          |
| 600 mm                         |
| high polished                  |
| screw                          |
| wall mounting                  |