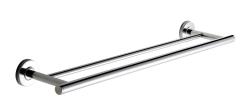

**KWC** MEDIUS Double towel rail

Modell-Linie: MEDIUS | MEDX002HP Accessoires Hotel & Residential | Towel & rob holder Hotel

## KWC-No.

2000106245 Surface high polished Dimensions  $600 \times 54 \times 125$  mm (W  $\times$  H  $\times$  D)

Double towel rail for wall mounting, 304 stainless steel, round covers to conceal the fixing of screws, includes stainless steel screws and dowels.