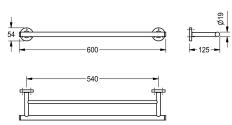

## KWC-No.

2000106245 Surface high polished Dimensions  $600 \times 54 \times 125$  mm (W  $\times$  H  $\times$  D)

Double towel rail for wall mounting, 304 stainless steel, round covers to conceal the fixing of screws, includes stainless steel screws and dowels.

## surface finish

high polished

Surface high polished Dimensions 600 x 54 x 125 mm (W x H x D)

| stainless steel                |  |
|--------------------------------|--|
| 1.4301 Chrome Nickel steel V2A |  |
| 125 mm                         |  |
| 54 mm                          |  |
| 600 mm                         |  |
| high polished                  |  |
| screw                          |  |
| wall mounting                  |  |