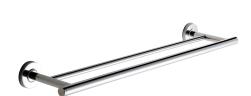

# **KWC** MEDIUS Double towel rail

Modell-Linie: MEDIUS | MEDX002HP Accessoires Hotel & Residential | Towel & rob holder Hotel

## KWC-No.

2000106245 Surface high polished Dimensions  $600 \times 54 \times 125$  mm (W x H x D)

Double towel rail for wall mounting, 304 stainless steel, round covers to conceal the fixing of screws, includes stainless steel screws and dowels.