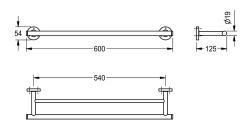

## KWC-No.

2000106245 Surface high polished Dimensions  $600 \times 54 \times 125$  mm (W x H x D)

Double towel rail for wall mounting, 304 stainless steel, round covers to conceal the fixing of screws, includes stainless steel screws and dowels.

## surface finish

high polished

Surface high polished Dimensions  $600 \times 54 \times 125 \text{ mm}$  (W x H x D)

| stainless steel                |  |
|--------------------------------|--|
| 1.4301 Chrome Nickel steel V2A |  |
| 125 mm                         |  |
| 54 mm                          |  |
| 600 mm                         |  |
| high polished                  |  |
| screw                          |  |
| wall mounting                  |  |