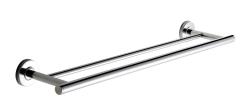

**KWC** MEDIUS Double towel rail

Modell-Linie: MEDIUS | MEDX002HP Accessoires Hotel & Residential | Towel & rob holder Hotel

## KWC-No.

2000106245 Surface high polished Dimensions  $600 \times 54 \times 125$  mm (W  $\times$  H  $\times$  D)

Double towel rail for wall mounting, 304 stainless steel, round covers to conceal the fixing of screws, includes stainless steel screws and dowels.