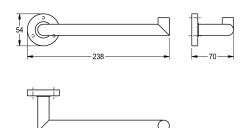

#### 2000106247

Surface high polished Dimensions  $238 \times 54 \times 70 \text{ mm}$  (W x H x D)

### surface finish

high polished

Surface high polished Dimensions  $238 \times 54 \times 70 \text{ mm}$  (W x H x D)

| stainless steel                |
|--------------------------------|
| 1.4301 Chrome Nickel steel V2A |
| 70 mm                          |

238 mm high polished

54 mm

screw

wall mounting