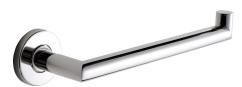

# KWC MEDIUS

Towel arm

### Modell-Linie: MEDIUS | MEDX004HP

Accessoires Hotel & Residential | Towel & rob holder Hotel

#### 2000106247

Surface high polished Dimensions  $238 \times 54 \times 70 \text{ mm}$  (W x H x D)