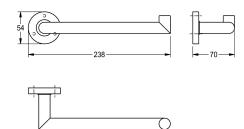

#### 2000106247

Surface high polished Dimensions  $238 \times 54 \times 70 \text{ mm}$  (W x H x D)

Towel arm for wall mounting, 304 stainless steel, round covers to conceal the fixing of screws, includes stainless steel screws and dowels.

### surface finish

high polished

wall mounting

Surface high polished Dimensions  $238 \times 54 \times 70 \text{ mm}$  (W x H x D)

| stainless steel                |
|--------------------------------|
| 1.4301 Chrome Nickel steel V2A |
| 70 mm                          |
| 54 mm                          |
| 238 mm                         |
| high polished                  |
| screw                          |