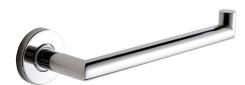

# KWC MEDIUS

Towel arm

#### 2000106247

Surface high polished Dimensions  $238 \times 54 \times 70 \text{ mm}$  (W x H x D)

Towel arm for wall mounting, 304 stainless steel, round covers to conceal the fixing of screws, includes stainless steel screws and dowels.