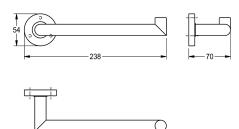

### 2000106247

Surface high polished Dimensions  $238 \times 54 \times 70$  mm (W x H x D)

Towel arm for wall mounting, 304 stainless steel, round covers to conceal the fixing of screws, includes stainless steel screws and dowels.

high polished

Surface high polished Dimensions 238 x 54 x 70 mm (W x H x D)

| 1.4301 Chrome Nickel stee | V2A |  |
|---------------------------|-----|--|
| 70 mm                     |     |  |
| 54 mm                     |     |  |
| 238 mm                    |     |  |
| high polished             |     |  |
| screw                     |     |  |
| wall mounting             |     |  |