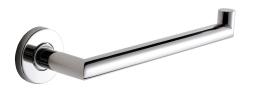

# **KWC** MEDIUS Towel arm

Modell-Linie: MEDIUS | MEDX004HP Accessoires Hotel & Residential | Towel & rob holder Hotel

### 2000106247

Surface high polished Dimensions  $238 \times 54 \times 70$  mm (W x H x D)

Towel arm for wall mounting, 304 stainless steel, round covers to conceal the fixing of screws, includes stainless steel screws and dowels.