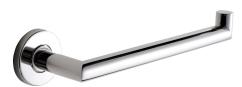

# **KWC** MEDIUS

Towel arm

Modell-Linie: MEDIUS | MEDX004HP Accessoires Hotel & Residential | Towel & rob holder Hotel