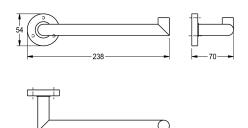

## KWC-No.

Surface high polished Dimensions  $238 \times 54 \times 70 \text{ mm}$  (W x H x D)

## surface finish

high polished

Surface high polished Dimensions  $238 \times 54 \times 70 \text{ mm}$  (W x H x D)

| stainless steel                |
|--------------------------------|
| 1.4301 Chrome Nickel steel V2A |
| 70 mm                          |
| 54 mm                          |
| 238 mm                         |
| high polished                  |
| screw                          |
| wall mounting                  |