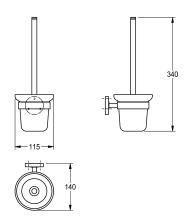

## KWC-No.

**2000106249** Surface high polished Dimensions 115  $\times$  340  $\times$  140 mm (W  $\times$  H  $\times$  D)

Toilet brush holder for wall mounting, 304 stainless steel handle with nylon brush, glass cup, round covers to conceal the fixing of screws, includes stainless steel screws and dowels.

## surface finish

high polished

Surface high polished Dimensions  $115 \times 340 \times 140$  mm (W x H x D)

# Technical Data

| brush colour     | white                          |
|------------------|--------------------------------|
| material         | stainless steel                |
| material code    | 1.4301 Chrome Nickel steel V2A |
| overall depth    | 140 mm                         |
| overall height   | 340 mm                         |
| overall width    | 115 mm                         |
| surface finish   | high polished                  |
| type of brush    | nylon                          |
| type of fixing   | screw                          |
| type of mounting | wall mounting                  |