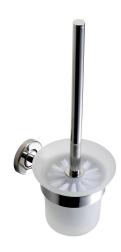

# **KWC** MEDIUS Toilet brush holder

Modell-Linie: MEDIUS | MEDX005HP Accessoires Hotel & Residential | Toilet brush holders Hotel & Res.

## KWC-No.

**2000106249** Surface high polished Dimensions 115  $\times$  340  $\times$  140 mm (W  $\times$  H  $\times$  D)

Toilet brush holder for wall mounting, 304 stainless steel handle with nylon brush, glass cup, round covers to conceal the fixing of screws, includes stainless steel screws and dowels.