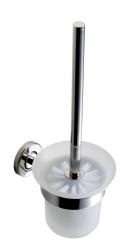

# **KWC** MEDIUS Toilet brush holder

Modell-Linie: MEDIUS | MEDX005HP Accessoires Hotel & Residential | Toilet brush holders Hotel & Res.

### KWC-No.

**2000106249** Surface high polished Dimensions 115  $\times$  340  $\times$  140 mm (W  $\times$  H  $\times$  D)

Toilet brush holder for wall mounting, 304 stainless steel handle with nylon brush, glass cup, round covers to conceal the fixing of screws, includes stainless steel screws and dowels.