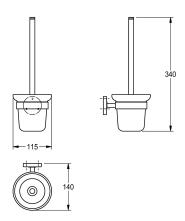

### KWC-No.

**2000106249** Surface high polished Dimensions 115  $\times$  340  $\times$  140 mm (W  $\times$  H  $\times$  D)

Toilet brush holder for wall mounting, 304 stainless steel handle with nylon brush, glass cup, round covers to conceal the fixing of screws, includes stainless steel screws and dowels.

### surface finish

high polished

Surface high polished Dimensions  $115 \times 340 \times 140$  mm (W x H x D)

## Technical Data

| brush colour     | white                          |
|------------------|--------------------------------|
| material         | stainless steel                |
| material code    | 1.4301 Chrome Nickel steel V2A |
| overall depth    | 140 mm                         |
| overall height   | 340 mm                         |
| overall width    | 115 mm                         |
| surface finish   | high polished                  |
| type of brush    | nylon                          |
| type of fixing   | screw                          |
| type of mounting | wall mounting                  |
|                  |                                |