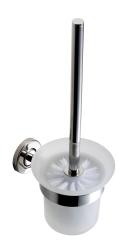

# **KWC** MEDIUS Toilet brush holder

Modell-Linie: MEDIUS | MEDX005HP Accessoires Hotel & Residential | Toilet brush holders Hotel & Res.

## KWC-No.

**2000106249** Surface high polished Dimensions 115  $\times$  340  $\times$  140 mm (W  $\times$  H  $\times$  D)

Toilet brush holder for wall mounting, 304 stainless steel handle with nylon brush, glass cup, round covers to conceal the fixing of screws, includes stainless steel screws and dowels.