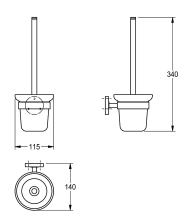

## KWC-No.

**2000106249** Surface high polished Dimensions 115  $\times$  340  $\times$  140 mm (W  $\times$  H  $\times$  D)

Toilet brush holder for wall mounting, 304 stainless steel handle with nylon brush, glass cup, round covers to conceal the fixing of screws, includes stainless steel screws and dowels.

## surface finish

high polished

Surface high polished Dimensions  $115 \times 340 \times 140$  mm (W x H x D)

# Technical Data

| brush colour     | white                          |
|------------------|--------------------------------|
| material         | stainless steel                |
| material code    | 1.4301 Chrome Nickel steel V2A |
| overall depth    | 140 mm                         |
| overall height   | 340 mm                         |
| overall width    | 115 mm                         |
| surface finish   | high polished                  |
| type of brush    | nylon                          |
| type of fixing   | screw                          |
| type of mounting | wall mounting                  |
|                  |                                |