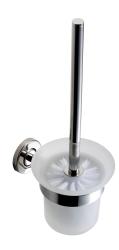

# **KWC** MEDIUS Toilet brush holder

Modell-Linie: MEDIUS | MEDX005HP Accessoires Hotel & Residential | Toilet brush holders Hotel & Res.

## KWC-No.

**2000106249** Surface high polished Dimensions 115  $\times$  340  $\times$  140 mm (W  $\times$  H  $\times$  D)

Toilet brush holder for wall mounting, 304 stainless steel handle with nylon brush, glass cup, round covers to conceal the fixing of screws, includes stainless steel screws and dowels.

## surface finish

high polished

Surface high polished Dimensions  $115 \times 340 \times 140$  mm (W x H x D)