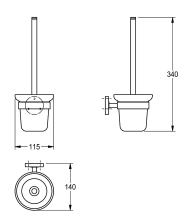

## KWC-No.

**2000106249** Surface high polished Dimensions 115  $\times$  340  $\times$  140 mm (W  $\times$  H  $\times$  D)

Toilet brush holder for wall mounting, 304 stainless steel handle with nylon brush, glass cup, round covers to conceal the fixing of screws, includes stainless steel screws and dowels.

## surface finish

high polished

Surface high polished Dimensions  $115 \times 340 \times 140$  mm (W x H x D)

# Technical Data

| brush colour     | white                          |
|------------------|--------------------------------|
| material         | stainless steel                |
| material code    | 1.4301 Chrome Nickel steel V2A |
| overall depth    | 140 mm                         |
| overall height   | 340 mm                         |
| overall width    | 115 mm                         |
| surface finish   | high polished                  |
| type of brush    | nylon                          |
| type of fixing   | screw                          |
| type of mounting |                                |