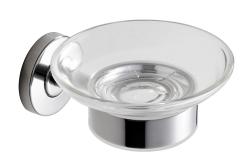

# MEDIUS Soap dish for wall mounting

Modell-Linie: MEDIUS | MEDX007 Accessoires Hotel & Residential | Tumbler & soap holder

### KWC-No.

**2000106253** Surface high polished Dimensions  $110 \times 55 \times 125$  mm (W x H x D)

2000106252 Surface satin finished

Soap dish for wall mounting, 304 stainless steel, glass dish, round covers to conceal the fixing of screws, includes stainless steel screws and dowels.