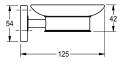

### KWC-No.

**2000106253** Surface high polished Dimensions  $110 \times 55 \times 125$  mm (W x H x D)

2000106252 Surface satin finished

Soap dish for wall mounting, 304 stainless steel, glass dish, round covers to conceal the fixing of screws, includes stainless steel screws and dowels.

### surface finish

high polished

satin finished

Surface satin finished Dimensions 110 x 55 x 125 mm (W x H x D)

| stainless steel                |
|--------------------------------|
| 1.4301 Chrome Nickel steel V2A |
| 125 mm                         |
| 55 mm                          |
| 110 mm                         |
| satin finished                 |
| screw                          |
| wall mounting                  |