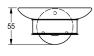

### KWC-No.

**2000106253** Surface high polished Dimensions  $110 \times 55 \times 125$  mm (W x H x D)

2000106252 Surface satin finished

Soap dish for wall mounting, 304 stainless steel, glass dish, round covers to conceal the fixing of screws, includes stainless steel screws and dowels.

### surface finish

high polished

satin finished

Surface satin finished Dimensions 110 x 55 x 125 mm (W x H x D)

| stainless steel                |
|--------------------------------|
| 1.4301 Chrome Nickel steel V2A |
| 125 mm                         |
| 55 mm                          |
| 110 mm                         |
| satin finished                 |
| screw                          |
| wall mounting                  |