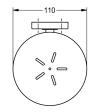

### KWC-No.

**2000106253** Surface high polished Dimensions  $110 \times 55 \times 125$  mm (W x H x D)

2000106252 Surface satin finished

Soap dish for wall mounting, 304 stainless steel, glass dish, round covers to conceal the fixing of screws, includes stainless steel screws and dowels.

### surface finish

high polished

satin finished

Surface satin finished Dimensions 110 x 55 x 125 mm (W x H x D)

| stainless steel                |
|--------------------------------|
| 1.4301 Chrome Nickel steel V2A |
| 125 mm                         |
| 55 mm                          |
| 110 mm                         |
| satin finished                 |
| screw                          |
| wall mounting                  |