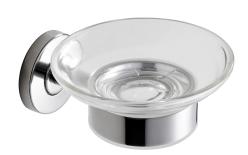

# **KWC** MEDIUS

Soap tray

Modell-Linie: MEDIUS | MEDX007HP Accessoires Hotel & Residential | Tumbler & soap holder

### KWC-No.

**2000106253** Surface high polished Dimensions  $110 \times 55 \times 125$  mm (W x H x D)

Soap dish for wall mounting, 304 stainless steel, glass dish, round covers to conceal the fixing of screws, includes stainless steel screws and dowels.