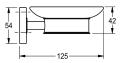

### KWC-No.

**2000106253** Surface high polished Dimensions  $110 \times 55 \times 125$  mm (W x H x D)

Soap dish for wall mounting, 304 stainless steel, glass dish, round covers to conceal the fixing of screws, includes stainless steel screws and dowels.

### surface finish

high polished

Surface high polished Dimensions  $110 \times 55 \times 125$  mm (W x H x D)

## Technical Data

| material         | stainless steel                |
|------------------|--------------------------------|
| material code    | 1.4301 Chrome Nickel steel V2A |
| overall depth    | 125 mm                         |
| overall height   | 55 mm                          |
| overall width    | 110 mm                         |
| surface finish   | high polished                  |
| type of fixing   | screw                          |
| type of mounting | wall mounting                  |
|                  |                                |