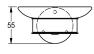

### KWC-No.

**2000106253** Surface high polished Dimensions  $110 \times 55 \times 125$  mm (W x H x D)

Soap dish for wall mounting, 304 stainless steel, glass dish, round covers to conceal the fixing of screws, includes stainless steel screws and dowels.

### surface finish

high polished

Surface high polished Dimensions  $110 \times 55 \times 125$  mm (W x H x D)

## Technical Data

| material         | stainless steel                |
|------------------|--------------------------------|
| material code    | 1.4301 Chrome Nickel steel V2A |
| overall depth    | 125 mm                         |
| overall height   | 55 mm                          |
| overall width    | 110 mm                         |
| surface finish   | high polished                  |
| type of fixing   | screw                          |
| type of mounting | wall mounting                  |
|                  |                                |