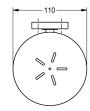

### KWC-No.

 $\begin{tabular}{lll} \bf 2000106253 \\ Surface high polished Dimensions 110 <math>\times$  55  $\times$  125 mm (W  $\times$  H  $\times$  D)

2000106252 Surface satin finished

Soap dish for wall mounting, 304 stainless steel, glass dish, round covers to conceal the fixing of screws, includes stainless steel screws and dowels.

### surface finish

high polished

satin finished

Surface high polished Dimensions 110 x 55 x 125 mm (W x H x D)

| stainiess steel                |
|--------------------------------|
| 1.4301 Chrome Nickel steel V2A |
| 125 mm                         |
| 55 mm                          |
| 110 mm                         |
| nigh polished                  |
| screw                          |
| wall mounting                  |