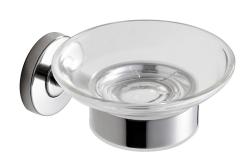

# **KWC** MEDIUS

Soap tray

Modell-Linie: MEDIUS | MEDX007HP Accessoires Hotel & Residential | Tumbler & soap holder

### KWC-No.

 $\begin{tabular}{lll} \bf 2000106253 \\ Surface high polished Dimensions 110 <math>\times$  55  $\times$  125 mm (W  $\times$  H  $\times$  D)

2000106252 Surface satin finished

Soap dish for wall mounting, 304 stainless steel, glass dish, round covers to conceal the fixing of screws, includes stainless steel screws and dowels.