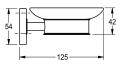

### KWC-No.

 $\begin{tabular}{lll} \bf 2000106253 \\ Surface high polished Dimensions 110 <math>\times$  55  $\times$  125 mm (W  $\times$  H  $\times$  D)

2000106252 Surface satin finished

Soap dish for wall mounting, 304 stainless steel, glass dish, round covers to conceal the fixing of screws, includes stainless steel screws and dowels.

### surface finish

high polished

satin finished

Surface high polished Dimensions 110 x 55 x 125 mm (W x H x D)

| stainiess steel                |
|--------------------------------|
| 1.4301 Chrome Nickel steel V2A |
| 125 mm                         |
| 55 mm                          |
| 110 mm                         |
| nigh polished                  |
| screw                          |
| wall mounting                  |