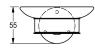

### KWC-No.

 $\begin{tabular}{lll} \bf 2000106253 \\ Surface high polished Dimensions 110 <math>\times$  55  $\times$  125 mm (W  $\times$  H  $\times$  D)

2000106252 Surface satin finished

Soap dish for wall mounting, 304 stainless steel, glass dish, round covers to conceal the fixing of screws, includes stainless steel screws and dowels.

### surface finish

high polished

satin finished

Surface high polished Dimensions 110 x 55 x 125 mm (W x H x D)

| stainiess steel                |
|--------------------------------|
| 1.4301 Chrome Nickel steel V2A |
| 125 mm                         |
| 55 mm                          |
| 110 mm                         |
| nigh polished                  |
| screw                          |
| wall mounting                  |