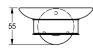

### KWC-No.

**2000106253** Surface high polished Dimensions  $110 \times 55 \times 125$  mm (W x H x D)

Soap dish for wall mounting, 304 stainless steel, glass dish, round covers to conceal the fixing of screws, includes stainless steel screws and dowels.

# surface finish

high polished

Surface high polished Dimensions  $110 \times 55 \times 125$  mm (W x H x D)

## Technical Data

| material         | stainless steel                |
|------------------|--------------------------------|
| material code    | 1.4301 Chrome Nickel steel V2A |
| overall depth    | 125 mm                         |
| overall height   | 55 mm                          |
| overall width    | 110 mm                         |
| surface finish   | high polished                  |
| type of fixing   | screw                          |
| type of mounting | wall mounting                  |
|                  |                                |