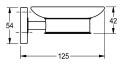

### KWC-No.

**2000106253** Surface high polished Dimensions  $110 \times 55 \times 125$  mm (W x H x D)

Soap dish for wall mounting, 304 stainless steel, glass dish, round covers to conceal the fixing of screws, includes stainless steel screws and dowels.

# surface finish

high polished

Surface high polished Dimensions  $110 \times 55 \times 125$  mm (W x H x D)

## Technical Data

| material         | stainless steel                |
|------------------|--------------------------------|
| material code    | 1.4301 Chrome Nickel steel V2A |
| overall depth    | 125 mm                         |
| overall height   | 55 mm                          |
| overall width    | 110 mm                         |
| surface finish   | high polished                  |
| type of fixing   | screw                          |
| type of mounting | wall mounting                  |
|                  |                                |