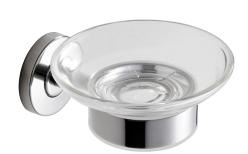

## **KWC** MEDIUS

Soap tray

Modell-Linie: MEDIUS | MEDX007HP Accessoires Hotel & Residential | Tumbler & soap holder

### KWC-No.

**2000106253** Surface high polished Dimensions  $110 \times 55 \times 125$  mm (W x H x D)

Soap dish for wall mounting, 304 stainless steel, glass dish, round covers to conceal the fixing of screws, includes stainless steel screws and dowels.