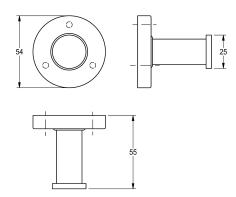

### surface finish

high polished

satin finished

Surface satin finished Dimensions 54 x 54 x 55 mm (W x H x D)

| 1                              |
|--------------------------------|
| stainless steel                |
| 1.4301 Chrome Nickel steel V2A |
| 55 mm                          |
| 54 mm                          |
| 54 mm                          |
| satin finished                 |
| screw                          |
| wall mounting                  |