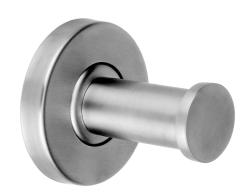

### KWC-No.

2000106254 Surface satin finished

Single robe hook for wall mounting, 304 stainless steel, round cover to conceal the fixing of screws, includes stainless steel screws and dowels.

### surface finish

high polished

satin finished

Surface satin finished Dimensions 54 x 54 x 55 mm (W x H x D)