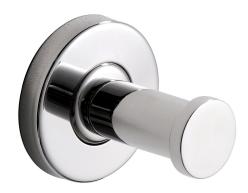

# **KWC** MEDIUS

Robe hook

Modell-Linie: MEDIUS | MEDX010HP Accessoires Hotel & Residential | Towel & rob holder Hotel

## KWC-No.

Single robe hook for wall mounting, 304 stainless steel, round cover to conceal the fixing of screws, includes stainless steel screws and dowels.