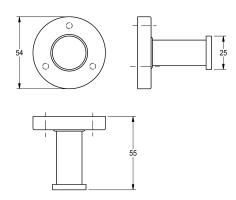

# Technical Data

| number of hooks  |  |  |
|------------------|--|--|
| material         |  |  |
| material code    |  |  |
| overall depth    |  |  |
| overall height   |  |  |
| overall width    |  |  |
| surface finish   |  |  |
| type of fixing   |  |  |
| type of mounting |  |  |

## surface finish

high polished

Surface high polished Dimensions  $54 \times 54 \times 55$  mm (W  $\times$  H  $\times$  D)

| 1                              |   |
|--------------------------------|---|
| stainless steel                |   |
| 1.4301 Chrome Nickel steel V2A |   |
| 55 mm                          |   |
| 54 mm                          |   |
| 54 mm                          |   |
| high polished                  |   |
| screw                          | _ |
| wall mounting                  |   |