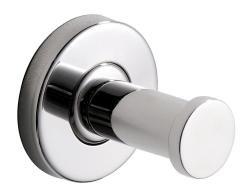

# **KWC** MEDIUS

Robe hook

Modell-Linie: MEDIUS | MEDX010HP Accessoires Hotel & Residential | Towel & rob holder Hotel

### KWC-No.

2000106254 Surface satin finished

Single robe hook for wall mounting, 304 stainless steel, round cover to conceal the fixing of screws, includes stainless steel screws and dowels.

## surface finish

high polished

satin finished

Surface high polished Dimensions  $54 \times 54 \times 55$  mm (W x H x D)