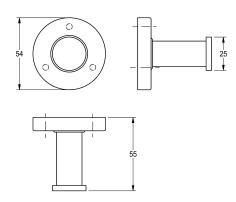

## surface finish

high polished

satin finished

Surface high polished Dimensions  $54 \times 54 \times 55$  mm (W x H x D)

### Technical Data

| number of hooks  |  |  |
|------------------|--|--|
| material         |  |  |
| material code    |  |  |
| overall depth    |  |  |
| overall height   |  |  |
| overall width    |  |  |
| surface finish   |  |  |
| type of fixing   |  |  |
| type of mounting |  |  |
| -                |  |  |

| 1                              |
|--------------------------------|
| stainless steel                |
| 1.4301 Chrome Nickel steel V2A |
| 55 mm                          |
| 54 mm                          |
| 54 mm                          |
| high polished                  |
| screw                          |
| wall mounting                  |