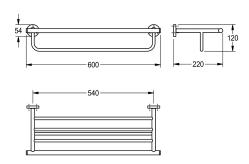

### 2000106257

Surface high polished Dimensions 600 x 120 x 220 mm (W x H x D)

# **Technical Data**

| material         |  |  |
|------------------|--|--|
| material code    |  |  |
| overall depth    |  |  |
| overall height   |  |  |
| overall width    |  |  |
| surface finish   |  |  |
| type of fixing   |  |  |
| type of mounting |  |  |

## surface finish

high polished

satin finished

Surface satin finished Dimensions  $600 \times 120 \times 125 \text{ mm (W} \times \text{H} \times \text{D)}$ 

| stainless steel                |  |  |
|--------------------------------|--|--|
| 1.4301 Chrome Nickel steel V2A |  |  |
| 220 mm                         |  |  |
| 120 mm                         |  |  |
| 600 mm                         |  |  |
| satin finished                 |  |  |
| screw                          |  |  |
| wall mounting                  |  |  |