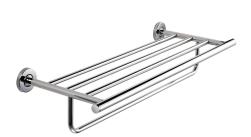

# MEDIUS Double towel rack in combination

Modell-Linie: MEDIUS | MEDX012 Accessoires Hotel & Residential | Towel & rob holder Hotel

## 2000106256

Double towel rack in combination of towel shelf and rail for wall mounting, 304 stainless steel, round covers to conceal the fixing of screws, includes stainless steel screws and dowels.