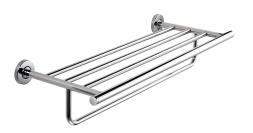

## **KWC** MEDIUS Double towel rack

Modell-Linie: MEDIUS | MEDX012HP Accessoires Hotel & Residential | Towel & rob holder Hotel

### surface finish

high polished Surface high polished Dimensions 600 x 120 x 220 mm (W x H x D)

Double towel rack in combination of towel shelf and rail for wall mounting, 304 stainless steel, round covers to conceal the fixing of screws, includes stainless steel screws and dowels.

# Surface high polished Dimensions 600 x 120 x 220 mm (W x H x D)

| stainless steel                |  |
|--------------------------------|--|
| 1.4301 Chrome Nickel steel V2A |  |
| 220 mm                         |  |
| 120 mm                         |  |
| 600 mm                         |  |
| high polished                  |  |
| screw                          |  |
| wall mounting                  |  |