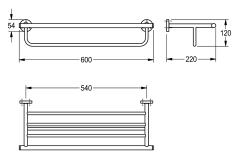

### surface finish

high polished Surface high polished Dimensions 600 x 120 x 220 mm (W x H x D)

Double towel rack in combination of towel shelf and rail for wall mounting, 304 stainless steel, round covers to conceal the fixing of screws, includes stainless steel screws and dowels.

# Surface high polished Dimensions 600 x 120 x 220 mm (W x H x D)

| stainless steel                |  |
|--------------------------------|--|
| 1.4301 Chrome Nickel steel V2A |  |
| 220 mm                         |  |
| 120 mm                         |  |
| 600 mm                         |  |
| high polished                  |  |
| screw                          |  |
| wall mounting                  |  |