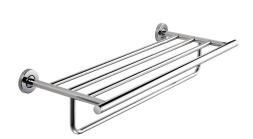

### 2000106256

Double towel rack in combination of towel shelf and rail for wall mounting, 304 stainless steel, round covers to conceal the fixing of screws, includes stainless steel screws and dowels.

### surface finish

high polished

satin finished

Surface high polished Dimensions 600 x 120 x 220 mm (W x H x D)