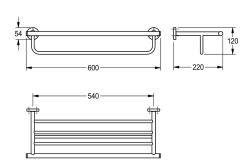

### KWC-No.

**2000106257** Surface high polished Dimensions  $600 \times 120 \times 220 \text{ mm}$  (W x H x D)

### surface finish

high polished

satin finished

Surface high polished Dimensions 600 x 120 x 220 mm (W x H x D)

| stainless steel                |
|--------------------------------|
| 1.4301 Chrome Nickel steel V2A |
| 220 mm                         |
| 120 mm                         |
| 600 mm                         |
| high polished                  |
| screw                          |
| wall mounting                  |