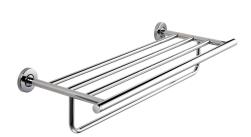

# **KWC** MEDIUS Double towel rack

Modell-Linie: MEDIUS | MEDX012HP Accessoires Hotel & Residential | Towel & rob holder Hotel

## KWC-No.

Surface high polished Dimensions  $600 \times 120 \times 220 \text{ mm}$  (W x H x D)

Double towel rack in combination of towel shelf and rail for wall mounting, 304 stainless steel, round covers to conceal the fixing of screws, includes stainless steel screws and dowels.

## surface finish

high polished

Surface high polished Dimensions  $600 \times 120 \times 220 \text{ mm}$  (W x H x D)

| stainless steel                |   |
|--------------------------------|---|
| 1.4301 Chrome Nickel steel V2A |   |
| 220 mm                         |   |
| 120 mm                         |   |
| 600 mm                         |   |
| high polished                  |   |
| screw                          |   |
| wall mounting                  | • |