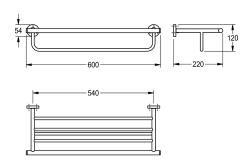

## KWC-No.

Surface high polished Dimensions  $600 \times 120 \times 220 \text{ mm}$  (W x H x D)

Double towel rack in combination of towel shelf and rail for wall mounting, 304 stainless steel, round covers to conceal the fixing of screws, includes stainless steel screws and dowels.

## surface finish

high polished

Surface high polished Dimensions  $600 \times 120 \times 220 \text{ mm}$  (W x H x D)

| stainless steel                |   |
|--------------------------------|---|
| 1.4301 Chrome Nickel steel V2A |   |
| 220 mm                         |   |
| 120 mm                         |   |
| 600 mm                         |   |
| high polished                  |   |
| screw                          |   |
| wall mounting                  | • |