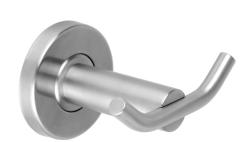

# MEDIUS Double robe hook for wall mounting

Modell-Linie: MEDIUS | MEDX0110 Accessoires Hotel & Residential | Towel & rob holder Hotel

### KWC-No.

Surface high polished Dimensions  $75 \times 54 \times 70$  mm (W x H x D)

### 2000106260

Double robe hook for wall mounting, 304 stainless steel, round cover to conceal the fixing of screws, includes stainless steel screws and

### surface finish

high polished

satin finished

Surface satin finished Dimensions  $75 \times 54 \times 70$  mm (W x H x D)