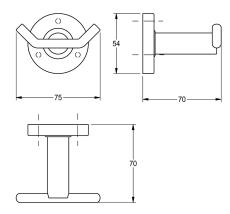

### KWC-No.

Surface high polished Dimensions  $75 \times 54 \times 70$  mm (W x H x D)

### surface finish

high polished

satin finished

Surface satin finished Dimensions  $75 \times 54 \times 70$  mm (W x H x D)

# **Technical Data**

| number of hooks  |  |
|------------------|--|
| material         |  |
| material code    |  |
| overall depth    |  |
| overall height   |  |
| overall width    |  |
| surface finish   |  |
| type of fixing   |  |
| type of mounting |  |

| 2                              |
|--------------------------------|
| stainless steel                |
| 1.4301 Chrome Nickel steel V2A |
| 70 mm                          |
| 54 mm                          |
| 75 mm                          |
| satin finished                 |
| screw                          |
| wall mounting                  |
|                                |