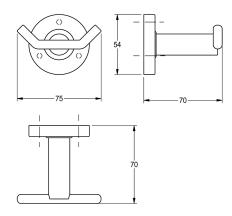

## KWC-No.

Surface high polished Dimensions  $75 \times 54 \times 70 \text{ mm}$  (W x H x D)

Double robe hook for wall mounting, 304 stainless steel, round cover to conceal the fixing of screws, includes stainless steel screws and dowels.

## surface finish

high polished

Surface high polished Dimensions  $75 \times 54 \times 70 \text{ mm}$  (W x H x D)

| 2                              |  |
|--------------------------------|--|
| stainless steel                |  |
| 1.4301 Chrome Nickel steel V2A |  |
| 70 mm                          |  |
| 54 mm                          |  |
| 75 mm                          |  |
| high polished                  |  |
| screw                          |  |
| wall mounting                  |  |