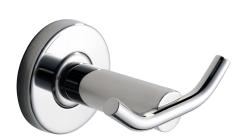

# **KWC** MEDIUS Double robe hook

Modell-Linie: MEDIUS | MEDX0110HP Accessoires Hotel & Residential | Towel & rob holder Hotel

## KWC-No.

Surface high polished Dimensions  $75 \times 54 \times 70 \text{ mm}$  (W x H x D)

Double robe hook for wall mounting, 304 stainless steel, round cover to conceal the fixing of screws, includes stainless steel screws and dowels.

## surface finish

high polished

Surface high polished Dimensions  $75 \times 54 \times 70 \text{ mm}$  (W x H x D)

| 2                              |  |
|--------------------------------|--|
| stainless steel                |  |
| 1.4301 Chrome Nickel steel V2A |  |
| 70 mm                          |  |
| 54 mm                          |  |
| 75 mm                          |  |
| high polished                  |  |
| screw                          |  |
| wall mounting                  |  |