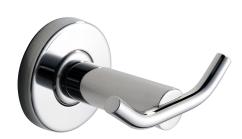

## KWC-No.

Surface high polished Dimensions  $75 \times 54 \times 70$  mm (W x H x D)

Double robe hook for wall mounting, 304 stainless steel, round cover to conceal the fixing of screws, includes stainless steel screws and dowels.

## surface finish

high polished

Surface high polished Dimensions  $75 \times 54 \times 70 \text{ mm}$  (W x H x D)

| 2                              |  |
|--------------------------------|--|
| stainless steel                |  |
| 1.4301 Chrome Nickel steel V2A |  |
| 70 mm                          |  |
| 54 mm                          |  |
| 75 mm                          |  |
| high polished                  |  |
| screw                          |  |
| wall mounting                  |  |