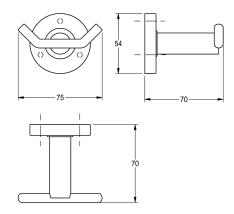

## KWC-No.

Surface high polished Dimensions  $75 \times 54 \times 70$  mm (W x H x D)

Double robe hook for wall mounting, 304 stainless steel, round cover to conceal the fixing of screws, includes stainless steel screws and dowels.

## surface finish

high polished

Surface high polished Dimensions  $75 \times 54 \times 70 \text{ mm}$  (W x H x D)

| 2                              |  |
|--------------------------------|--|
| stainless steel                |  |
| 1.4301 Chrome Nickel steel V2A |  |
| 70 mm                          |  |
| 54 mm                          |  |
| 75 mm                          |  |
| high polished                  |  |
| screw                          |  |
| wall mounting                  |  |