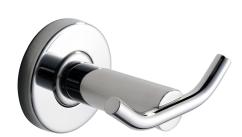

# **KWC** MEDIUS Double robe hook

Modell-Linie: MEDIUS | MEDX0110HP Accessoires Hotel & Residential | Towel & rob holder Hotel

## KWC-No.

Surface high polished Dimensions  $75 \times 54 \times 70 \text{ mm}$  (W x H x D)

Double robe hook for wall mounting, 304 stainless steel, round cover to conceal the fixing of screws, includes stainless steel screws and dowels.