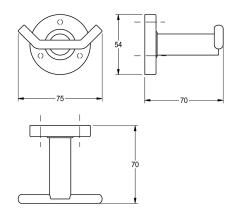

## KWC-No.

Surface high polished Dimensions  $75 \times 54 \times 70 \text{ mm}$  (W x H x D)

Double robe hook for wall mounting, 304 stainless steel, round cover to conceal the fixing of screws, includes stainless steel screws and dowels.

## surface finish

high polished

Surface high polished Dimensions  $75 \times 54 \times 70 \text{ mm}$  (W x H x D)

| 2                              |  |
|--------------------------------|--|
| stainless steel                |  |
| 1.4301 Chrome Nickel steel V2A |  |
| 70 mm                          |  |
| 54 mm                          |  |
| 75 mm                          |  |
| high polished                  |  |
| screw                          |  |
| wall mounting                  |  |