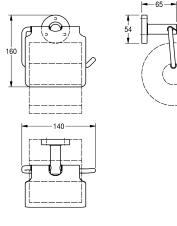

### KWC-No.

2000106263 Surface high polished Dimensions  $140 \times 160 \times 65 \text{ mm}$  (W x H x D)

### surface finish

high polished

satin finished

Surface satin finished Dimensions 140 x 160 x 65 mm (W x H x D)

### **Technical Data**

| filling quantity | 1                              |
|------------------|--------------------------------|
| lock             | no lock                        |
| material         | stainless steel                |
| material code    | 1.4301 Chrome Nickel steel V2A |
| overall depth    | 66 mm                          |
| overall height   | 160 mm                         |
| overall width    | 140 mm                         |
| spindle          | no                             |
| surface finish   | satin finished                 |
| type of fixing   | screw                          |
| type of mounting | wall mounting                  |