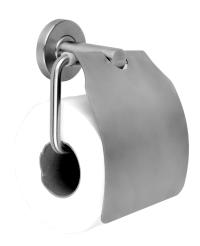

# MEDIUS Toilet roll holder for wall mounting

Modell-Linie: MEDIUS | MEDX111 Accessoires Hotel & Residential | WC roll holder Hotel & Res.

### 2000106262

Toilet roll holder for wall mounting, 304 stainless steel, for 1 roll with max. Ø 130 mm, stainless steel folding cover, round cover to conceal the fixing of screws, includes stainless steel screws and  $\frac{1}{2}$ dowels.