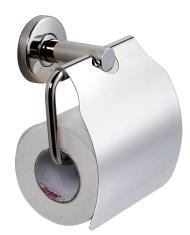

## **KWC** MEDIUS Toilet roll holder

Modell-Linie: MEDIUS | MEDX111HP Accessoires Hotel & Residential | WC roll holder Hotel & Res.

surface finish

high polished

54

### KWC-No.

2000106263 Surface high polished Dimensions  $140 \times 160 \times 65$  mm (W x H x D)

Toilet roll holder for wall mounting, 304 stainless steel, for 1 roll with max. diameter 130 mm, stainless steel folding cover, round cover to conceal the fixing of screws, includes stainless steel screws and dowels.

Surface high polished Dimensions 140 x 160 x 65 mm (W x H x D)