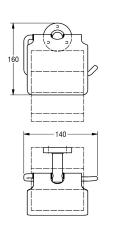

### KWC-No.

2000106263 Surface high polished Dimensions  $140 \times 160 \times 65$  mm (W x H x D)

Toilet roll holder for wall mounting, 304 stainless steel, for 1 roll with max. diameter 130 mm, stainless steel folding cover, round cover to conceal the fixing of screws, includes stainless steel screws and dowels.

Surface high polished Dimensions 140 x 160 x 65 mm (W x H x D)

| 1                              |  |  |
|--------------------------------|--|--|
| no lock                        |  |  |
| stainless steel                |  |  |
| 1.4301 Chrome Nickel steel V2A |  |  |
| 66 mm                          |  |  |
| 160 mm                         |  |  |
| 140 mm                         |  |  |
| no                             |  |  |
| high polished                  |  |  |
| screw                          |  |  |
| wall mounting                  |  |  |