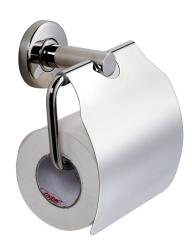

# **KWC** MEDIUS Toilet roll holder

Modell-Linie: MEDIUS | MEDX111HP Accessoires Hotel & Residential | WC roll holder Hotel & Res.

### KWC-No.

Surface high polished Dimensions 140 x 160 x 65 mm (W x H x D)

Toilet roll holder for wall mounting, 304 stainless steel, for 1 roll with max. diameter 130 mm, stainless steel folding cover, round cover to conceal the fixing of screws, includes stainless steel screws and dowels.