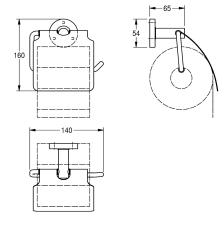

### KWC-No.

Surface high polished Dimensions 140 x 160 x 65 mm (W x H x D)

Toilet roll holder for wall mounting, 304 stainless steel, for 1 roll with max. diameter 130 mm, stainless steel folding cover, round cover to conceal the fixing of screws, includes stainless steel screws and dowels.

### surface finish

high polished

Surface high polished Dimensions 140 x 160 x 65 mm (W x H x D)

## Technical Data

| filling quantity | 1                              |
|------------------|--------------------------------|
| lock             | no lock                        |
| material         | stainless steel                |
| material code    | 1.4301 Chrome Nickel steel V2A |
| overall depth    |                                |
| overall height   | 160 mm                         |
| overall width    | 140 mm                         |
| spindle          | no                             |
| surface finish   | high polished                  |
| type of fixing   | screw                          |
| type of mounting | wall mounting                  |
|                  |                                |