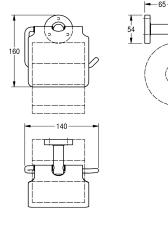

### KWC-No.

2000106263 Surface high polished Dimensions  $140 \times 160 \times 65 \text{ mm}$  (W x H x D)

### surface finish

high polished

satin finished

Surface high polished Dimensions 140 x 160 x 65 mm (W x H x D)

## **Technical Data**

| filling quantity | 1                              |
|------------------|--------------------------------|
| lock             | no lock                        |
| material         | stainless steel                |
| material code    | 1.4301 Chrome Nickel steel V2A |
| overall depth    |                                |
| overall height   | 160 mm                         |
| overall width    | 140 mm                         |
| spindle          | no                             |
| surface finish   | high polished                  |
| type of fixing   | screw                          |
| type of mounting | wall mounting                  |