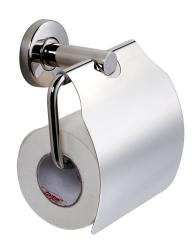

# **KWC** MEDIUS Toilet roll holder

Modell-Linie: MEDIUS | MEDX111HP Accessoires Hotel & Residential | WC roll holder Hotel & Res.

### 2000106262

Toilet roll holder for wall mounting, 304 stainless steel, for 1 roll with max. diameter 130 mm, stainless steel folding cover, round cover to conceal the fixing of screws, includes stainless steel screws and dowels.

### surface finish

high polished

satin finished

Surface high polished Dimensions 140 x 160 x 65 mm (W x H x D)