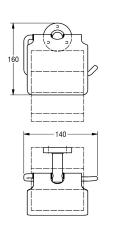

### KWC-No.

2000106263 Surface high polished Dimensions  $140 \times 160 \times 65$  mm (W x H x D)

Toilet roll holder for wall mounting, 304 stainless steel, for 1 roll with max. diameter 130 mm, stainless steel folding cover, round cover to conceal the fixing of screws, includes stainless steel screws and dowels.

Surface high polished Dimensions 140 x 160 x 65 mm (W x H x D)

| 1                            |    |  |
|------------------------------|----|--|
| 1                            |    |  |
| no lock                      |    |  |
| stainless steel              |    |  |
| 1.4301 Chrome Nickel steel V | 2A |  |
| 66 mm                        |    |  |
| 160 mm                       |    |  |
| 140 mm                       |    |  |
| no                           |    |  |
| high polished                |    |  |
| screw                        |    |  |
| wall mounting                |    |  |