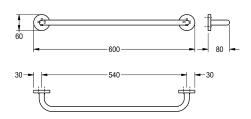

### KWC-No.

**2000106265** Surface high polished Dimensions  $600 \times 60 \times 80$  mm (W x H x D)

2000106264 Surface satin finished

Single towel rail for wall mounting, 304 stainless steel, round covers with drilled hole on bottom for fixation, includes stainless steel screws and dowels.

### surface finish

high polished

satin finished

Surface satin finished Dimensions  $600 \times 60 \times 80 \text{ mm}$  (W x H x D)

| stainless steel                |
|--------------------------------|
| 1.4301 Chrome Nickel steel V2A |
| 80 mm                          |
| 60 mm                          |
| 600 mm                         |
| satin finished                 |
| screw                          |
| wall mounting                  |