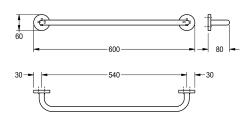

### KWC-No.

Surface high polished Dimensions  $600 \times 60 \times 80 \text{ mm}$  (W x H x D)

2000106264 Surface satin finished

Single towel rail for wall mounting, 304 stainless steel, round covers with drilled hole on bottom for fixation, includes stainless steel screws and dowels.

### surface finish

high polished

satin finished

Surface satin finished Dimensions  $600 \times 60 \times 80 \text{ mm}$  (W x H x D)

| stainless steel                |  |
|--------------------------------|--|
| 1.4301 Chrome Nickel steel V2A |  |
| 80 mm                          |  |
| 60 mm                          |  |
| 600 mm                         |  |
| satin finished                 |  |
| screw                          |  |
| wall mounting                  |  |

## **Technical Data**

| material         |  |  |
|------------------|--|--|
| material code    |  |  |
| overall depth    |  |  |
| overall height   |  |  |
| overall width    |  |  |
| surface finish   |  |  |
| type of fixing   |  |  |
| type of mounting |  |  |