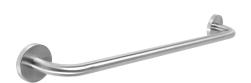

# FIRMUS Single towel rail for wall mounting

Modell-Linie: FIRMUS | FIRX001 Accessoires Hotel & Residential | Towel & rob holder Hotel

### KWC-No.

Surface high polished Dimensions  $600 \times 60 \times 80 \text{ mm}$  (W x H x D)

2000106264 Surface satin finished

Single towel rail for wall mounting, 304 stainless steel, round covers with drilled hole on bottom for fixation, includes stainless steel screws and dowels.