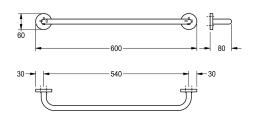

## KWC-No.

2000106265

Surface high polished Dimensions  $600 \times 60 \times 80$  mm (W x H x D)

Single towel rail for wall mounting, 304 stainless steel, round covers with drilled hole on bottom for fixation, includes stainless steel screws and dowels.

## surface finish

high polished

Surface high polished Dimensions 600 x 60 x 80 mm (W x H x D)

| stainless steel           |     |  |
|---------------------------|-----|--|
| 1.4301 Chrome Nickel stee | V2A |  |
| 80 mm                     | -   |  |
| 60 mm                     |     |  |
| 600 mm                    |     |  |
| high polished             |     |  |
| screw                     |     |  |
| wall mounting             |     |  |