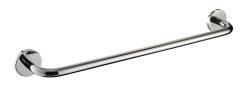

**KWC** FIRMUS Individual towel rail

Modell-Linie: FIRMUS | FIRX001HP Accessoires Hotel & Residential | Towel & rob holder Hotel

## KWC-No.

2000106265 Surface high polished Dimensions  $600 \times 60 \times 80$  mm (W × H × D)

2000106264 Surface satin finished

Single towel rail for wall mounting, 304 stainless steel, round covers with drilled hole on bottom for fixation, includes stainless steel screws and dowels.