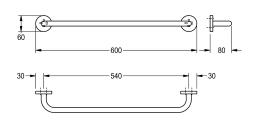

## KWC-No.

2000106265 Surface high polished Dimensions  $600 \times 60 \times 80$  mm (W × H × D)

2000106264 Surface satin finished

Single towel rail for wall mounting, 304 stainless steel, round covers with drilled hole on bottom for fixation, includes stainless steel screws and dowels.

## surface finish

high polished

satin finished

Surface high polished Dimensions 600 x 60 x 80 mm (W x H x D)

| 1.4301 Chrome Nickel ste | V2A |  |
|--------------------------|-----|--|
| 80 mm                    |     |  |
| 60 mm                    |     |  |
| 600 mm                   |     |  |
| high polished            |     |  |
| screw                    |     |  |