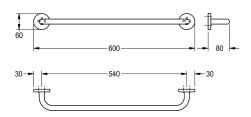

## KWC-No.

Surface high polished Dimensions  $600 \times 60 \times 80 \text{ mm}$  (W x H x D)

Single towel rail for wall mounting, 304 stainless steel, round covers with drilled hole on bottom for fixation, includes stainless steel screws and dowels.

## surface finish

high polished

Surface high polished Dimensions  $600 \times 60 \times 80 \text{ mm}$  (W x H x D)

| stainless steel                |  |
|--------------------------------|--|
| 1.4301 Chrome Nickel steel V2A |  |
| 80 mm                          |  |
| 60 mm                          |  |
| 600 mm                         |  |
| high polished                  |  |
| screw                          |  |
| wall mounting                  |  |