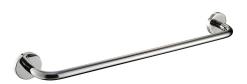

# **KWC** FIRMUS Individual towel rail

Modell-Linie: FIRMUS | FIRX001HP Accessoires Hotel & Residential | Towel & rob holder Hotel

## KWC-No.

Surface high polished Dimensions  $600 \times 60 \times 80 \text{ mm}$  (W x H x D)

Single towel rail for wall mounting, 304 stainless steel, round covers with drilled hole on bottom for fixation, includes stainless steel screws and dowels.